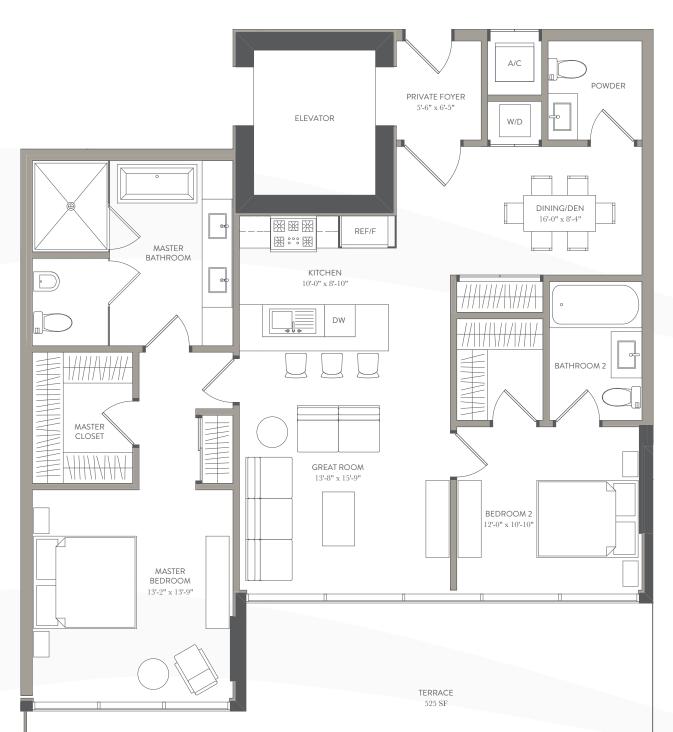

LINE 2 2 BEDROOMS | 2.5 BATH FLOOR 4

| TOTAL     | 1,899 SQ. FT. | 177 SQ. M. |
|-----------|---------------|------------|
| BALCONY   | 525 SQ. FT.   | 49 SQ. M.  |
| RESIDENCE | 1,374 SQ. FT. | 128 SQ. M. |

THESE DRAWINGS ARE CONCEPTUAL ONLY AND ARE FOR THE CONVENIENCE OF REFERENCE. THEY SHOULD NOT BE RELIED UPON AS REPRESENTATIONS, EXPRESS OR IMPLIED, OF THE FINAL DETAIL OF THE RESIDENCES, UNITS SHOWN ARE EXAMPLES OF UNIT TYPES AND MAY NOT DEPICT ACTUAL UNITS. STATED SQUARE FOOTAGES ARE RANGES FOR A PARTICULAR UNIT TYPE ANDARE MEASURED TO THE EXTERIOR BOUNDARIES OF THE INTERIOR REPRESENTATIONS, EXPRESS OR IMPLIED, OF THE FINAL DETAIL OF THE RESIDENCES. UNITS SHOWN ARE EXAMPLES OF UNIT TYPES AND MAY NOT DEPICT ACTUAL UNITS. STATED SQUARE FOOTAGES ARE GENERALLY ONLING IN THE RONARE DETERMINED BY USING THE DESCRIPTION AND OF THE "UNIT" SET FORTH IN THE DECLARATION (WHICH UNIT VICULDES THE THERROR REPRESENT AND THE PRESENTERING STRUCTURES INTERIOR STRUCTURES, EDUIWENG FARE THE, CONTRESS, SOFTIFS, FLOOR COVERINGS AND CHAILES AND ETHER INTERIOR DESCRIPTION THE PROSPECTUS FOR THE TERNS INCLUDED WITH THE UNIT. DIMENSIONS AND SQUARE FOOTAGE ARE APPROXIMATE UNIT ON AD CENTRE TO THE PROSPECTUS FOR THE TERNS INCLUDED WITH THE UNIT. DIMENSIONS AND SQUARE FOOTAGE ARE APPROXIMATE UNIT ON AD CENTRE TO THE CREATEST POINTS OF EACH (UNIT S) FEAST (UNIT ON ANY FEAST THE THE ROOM WERE A SPECIES (UNITION THE REPRESENT AND THE PROSPECTUS FOR THE ON AND SET FORTH ON ANY FLOOR PLAN ARE NOMINAL. AND CENTRE TO A REPRESENT AND AD AWINGSS, BALCONYLAWAIS SET FORTH ON ANY FLOOR PLAN RALLING/BALLSTRADE), STRUCTURE AND MECHANICAL CHASES MAY VARY. THE DEVELOPER EXPRESSION CONSTICUTIONS. THE OTHER SECOND AND ADVINGSS, BALCONYLAWAIS, BALCONYLAWAIS, RAD CHANGES TO REPRESENT OF AD MANY MONTONS (UNITUDING NUMERIES, CENTRETION AND AWINGSS), BALCONYLAWAIS, BALCONYLAWAIS,